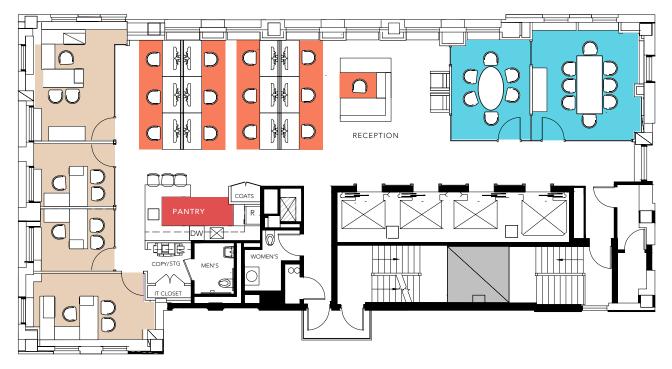

#### 41 ST STREET

| OFFICE          | 4  |
|-----------------|----|
| WORKSTATION     | 12 |
| RECEPTION       | 1  |
| TOTAL HEADCOUNT | 17 |
| CONFERENCE      | 2  |
| PANTRY          | 1  |