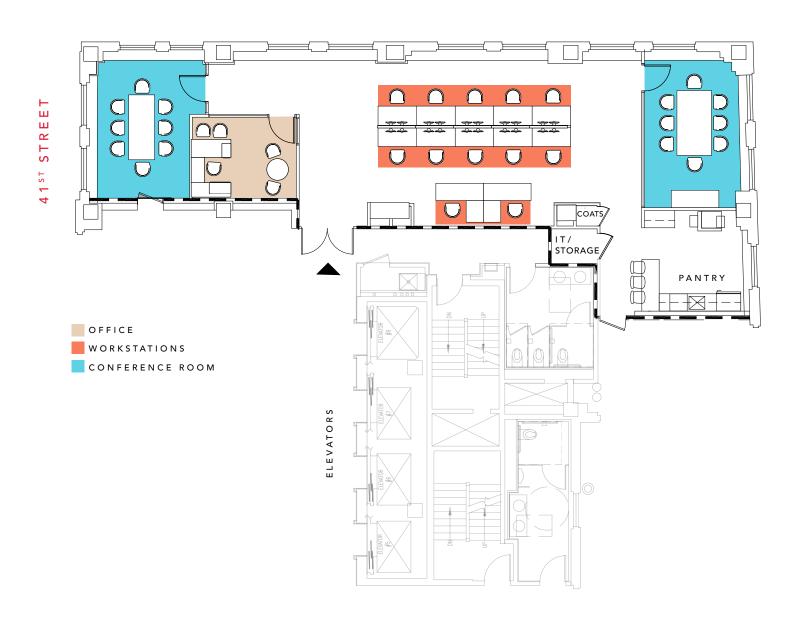

## ENTIRE 24<sup>TH</sup> FLOOR - 4,103 RSF

475 FIFTH

PRE-BUILT PENTHOUSE W/ 24 FT CEILINGS

BRIAN S. WATERMAN 212.372.2299 bwaterman@ngkf.com SCOTT J. KLAU 212.372.2244 sklau@ngkf.com ERIK S. HARRIS 212.372.2105 eharris@ngkf.com

## ENTIRE 24<sup>TH</sup> FLOOR - 4,103 RSF

### PRE-BUILT PENTHOUSE W/ 24 FT CEILINGS

- SOARING 24' CEILING HEIGHTS
- HIGH-END PANTRY
- OVERSIZED ARCHED WINDOWS
- UNOBSTRUCTED SKYLINE & PARK VIEWS