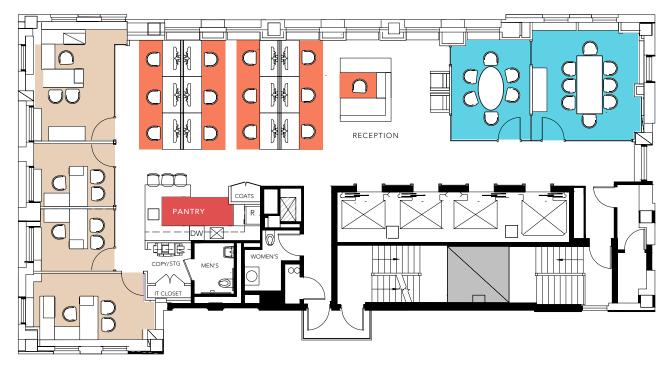

#### 41 ST STREET

| OFFICE          | 4  |
|-----------------|----|
| WORKSTATION     | 12 |
| RECEPTION       | 1  |
| TOTAL HEADCOUNT | 17 |
| CONFERENCE      | 2  |
| PANTRY          | 1  |

Newmark 212.372.2299
knight Frank brank 212.676.com