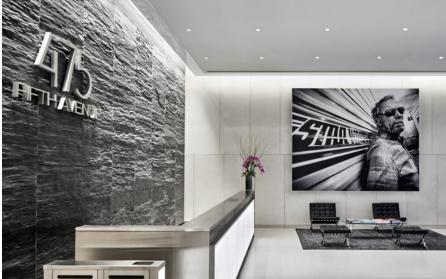

### PRE-BUILT PENTHOUSE W/ 24 FT CEILINGS

- SOARING 24' CEILING HEIGHTS
- HIGH-END PANTRY
- OVERSIZED ARCHED WINDOWS
- UNOBSTRUCTED SKYLINE & PARK VIEWS