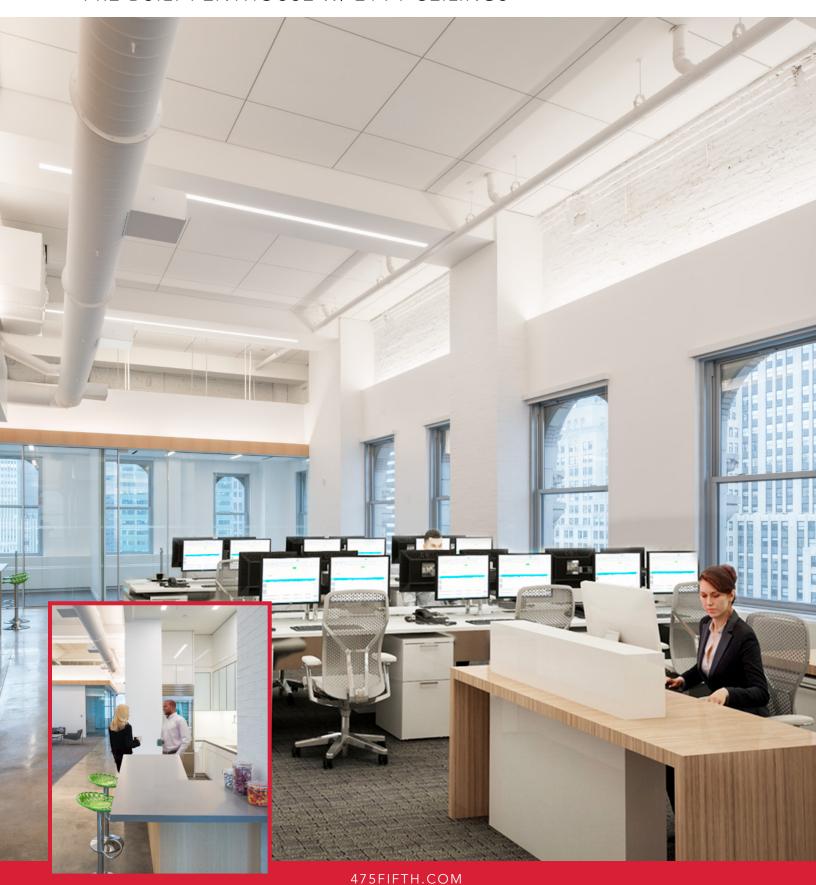

### PRE-BUILT PENTHOUSE W/ 24 FT CEILINGS

- SOARING 24' CEILING HEIGHTS
- HIGH-END PANTRY
- OVERSIZED ARCHED WINDOWS
- UNOBSTRUCTED SKYLINE & PARK VIEWS