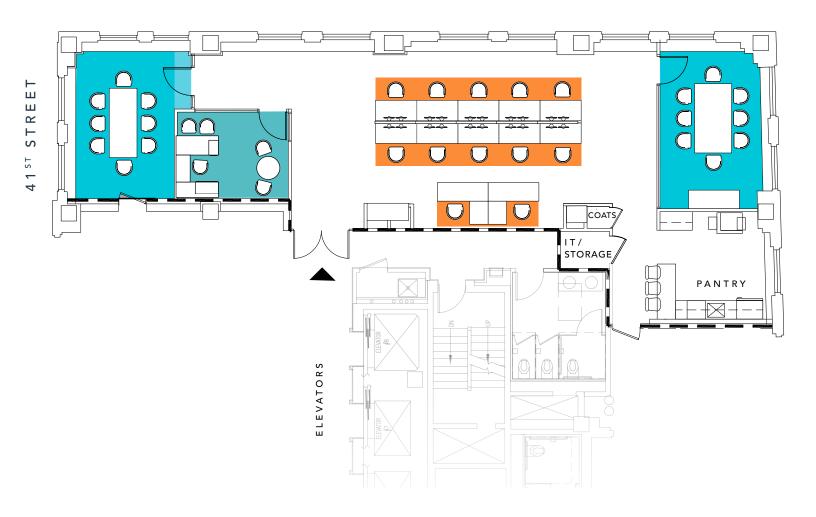

## MOVE-IN READY UNIT

## SPACE FEATURES

- POLISHED CONCRETE & CARPET FLOORS
- FULL GLASS OFFICES & CONFERENCE ROOMS
- COMBINATION OF OPEN & DROP CEILINGS
- LARGE COLLABORATIVE PANTRY
- LEED GOLD CERTIFIED
- WIRED SCORE GOLD CERTIFIED
- DESIGNED FOR ENERGYSTAR™